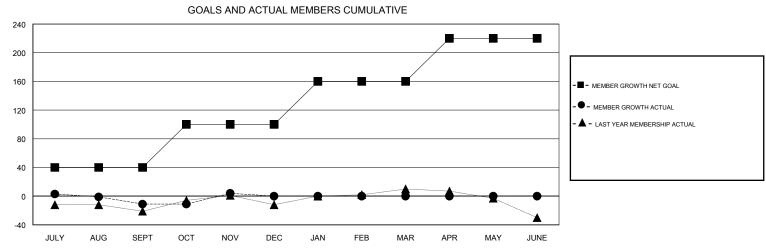

## District N 2

GMT: LOCATION NOVA SCOTIA GMT CA

| OWT.          |               |             | OUATION ITS WITES | <u> </u>                       |                           |                         | OWIT OA                                            |  |
|---------------|---------------|-------------|-------------------|--------------------------------|---------------------------|-------------------------|----------------------------------------------------|--|
|               | Clut          | os          |                   | Members  RESULTS FOR 2019-2020 |                           |                         |                                                    |  |
|               | RESULTS FOR   | R 2019-2020 |                   |                                |                           |                         |                                                    |  |
| QUARTER       | NEW CLUB GOAL | NEW CLUBS   | DROPPED CLUBS     | QUARTER                        | MEMBER GROWTH NET<br>GOAL | MEMBER GROWTH<br>ACTUAL | DROPPED<br>MEMBERS ACTUAL<br>(including transfers) |  |
| JULY/AUG/SEPT | 0             | 0           | 0                 | JULY/AUG/SEPT                  | 40                        | 39                      | 45                                                 |  |
| OCT/NOV/DEC   | 1             | 0           | 0                 | OCT/NOV/DEC                    | 60                        | 40                      | 24                                                 |  |
| JAN/FEB/MAR   | 1             | 0           | 0                 | JAN/FEB/MAR                    | 60                        | 0                       | 0                                                  |  |
| APR/MAY/JUNE  | 0             | 0           | 0                 | APR/MAY/JUNE                   | 60                        | 0                       | 0                                                  |  |